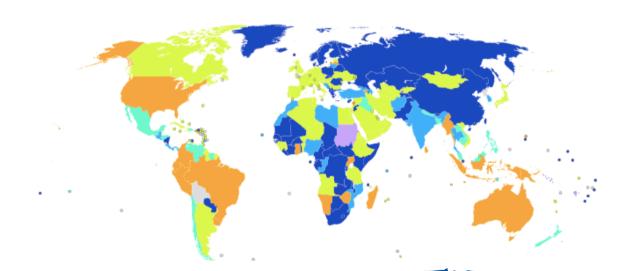

#### School status / education modality

**ORLD BANK GROUP** 

This map displays educational modalities at the country level as of last survey response. (see notes below

Showing most recent response up to 2021-08-31

Select a grade level 🛛 Primary, Lower Secondary, and Upper Secondary 🗘

## visualizations/

Data displayed on each country is for the most recent and validated submission for the Global Education Recovery survey.